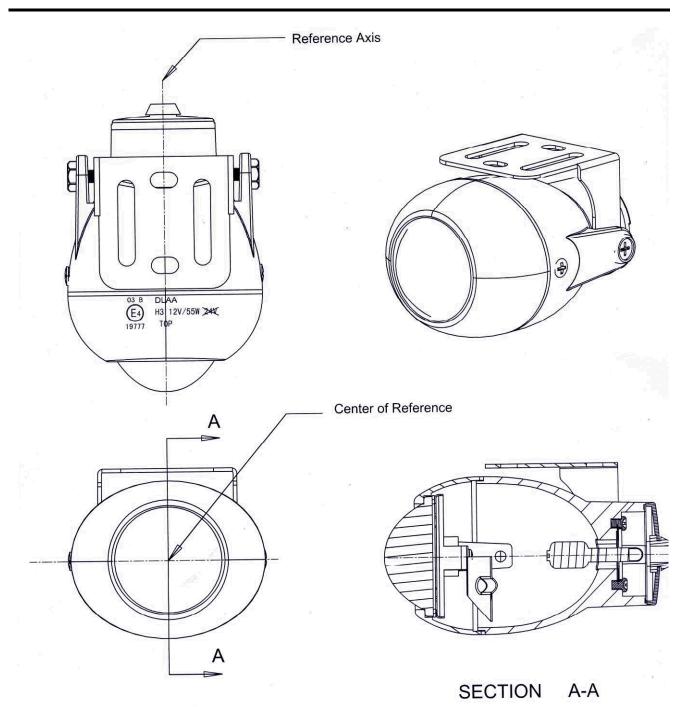

Approval No.: E4-19R-0319777 Extension No.: 00

Approval mark

03 B

1. Trade name or mark of the device : DLAA

2. Type of the device : LA2010EM

3. Manufacturer's name for the type of device : LA2010EM

4. Manufacturer's name and address : DLAA INDUSTRIAL CO., LTD.

# 2.Approval Mark

E4-19R-0319777