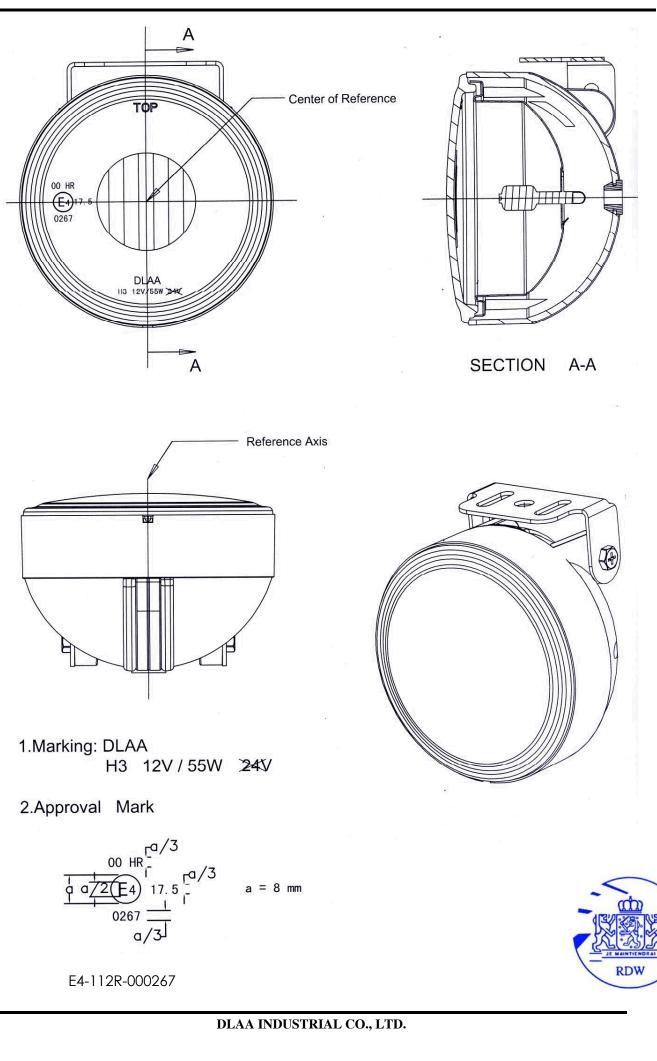

Approval No.: E4-112R-000267

Approval mark

Extension No.: 00

| 1. | Trade name or mark of the device                                     | : DLAA                                                                                                                                    |
|----|----------------------------------------------------------------------|-------------------------------------------------------------------------------------------------------------------------------------------|
| 2. | Manufacturer's name for the type of device                           | : LA268EM                                                                                                                                 |
| 3. | Manufacturer's name and address                                      | : DLAA INDUSTRIAL CO., LTD.<br>Taifeng Industrial Zone, Xiaolan Town, Zhongshan City,<br>Guangdong Province, 528416, P.R.China            |
| 4. | If applicable, name and address of the manufacturer's representative | :                                                                                                                                         |
| 5. | Submitted for approval on                                            | : March 22, 2010                                                                                                                          |
| 6. | Technical service responsible for conducting approval tests          | <ul> <li>TÜV NORD Mobilität GmbH &amp; Co. KG<br/>Institut für Fahrzeugtechnik und Mobilität<br/>Adlerstr. 7<br/>D-45307 Essen</li> </ul> |
| 7. | Date of report issued by that service                                | : March 23, 20109                                                                                                                         |
| 8. | Number of report issued by that service                              | : CS112-A0-2010-00472                                                                                                                     |

#### Approval No.: E4-112R-000267

| 9.  | Brief description                                            |                                                           |
|-----|--------------------------------------------------------------|-----------------------------------------------------------|
|     | Category as described by the relevant marking <sup>(1)</sup> | : HR                                                      |
|     | Number and category(ies) of filament lamp(s)                 | : one H3                                                  |
| 10. | Position of approval mark                                    | : on the lens                                             |
| 11. | Reason(s) for extension (if applicable)                      | : not applicable                                          |
| 12. | Approval                                                     | : granted-/ extended / refused / withdrawn <sup>(1)</sup> |
| 13. | Place                                                        | : Zoetermeer                                              |
| 14. | Date                                                         | 21-APR-2010                                               |
| 15. | Signature                                                    | - A LOUR RDW                                              |
|     |                                                              | R. Kauerz                                                 |

## 1. Specification data

| Туре                           |                              | LA268EM        |  |
|--------------------------------|------------------------------|----------------|--|
| Function                       |                              | Headlamp       |  |
| Color                          |                              | white          |  |
| Rated                          | Voltage                      | 12V            |  |
|                                | Wattage                      | 55W            |  |
| Applicable Regulation<br>(ECE) |                              | R112           |  |
|                                | Filament<br>Lamp<br>category | H3             |  |
| Location<br>of                 |                              | Marked on lens |  |
| marking                        | Trade mark                   | DLAA           |  |
|                                |                              | Marked on lens |  |

# 2. Construction and material

| Construction      | Material | Remarks |
|-------------------|----------|---------|
| Lens              | Glass    |         |
| Reflector         | Iron     |         |
| Housing           | Plastic  |         |
| Electrical wiring |          |         |