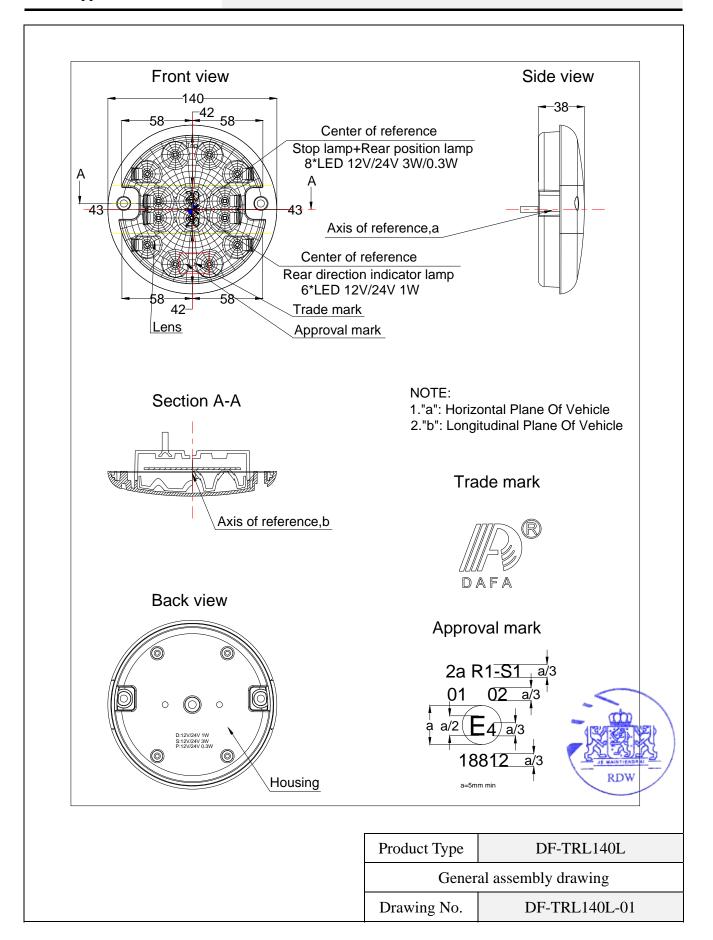

Voltage and wattage : 12V/24V and 1W

Light source module specific

identification code : Not applicable

Only for limited mounting height of equal to or less than 750 mm above the

: yes/no (1) ground

Geometrical conditions of installation

and relating variations, if any : See manufacturer's information document

Application of an electronic light source

control gear/variable intensity control : Not applicable

: **yes/no** (1) (a) being part of the lamp

included into the lamp body : Not applicable

: yes/no (1) Variable luminous intensity

10. Position of the approval mark : On the lens

11. Reason(s) for extension (if applicable) : Not applicable

Approval number: E4-6R-0118812 Extension number: 00

# 1. Specification data

| Туре                       |                                     | DF-TRL140L                    |                |                    |     |                |     |
|----------------------------|-------------------------------------|-------------------------------|----------------|--------------------|-----|----------------|-----|
| Function                   |                                     | Rear group lamp               |                |                    |     |                |     |
|                            |                                     | Rear direction indicator lamp |                | Rear position lamp |     | Stop lamp      |     |
| Color                      |                                     | Amber                         |                | Red                |     |                |     |
| Rated                      | Voltage                             | 12V                           | 24V            | 12V                | 24V | 12V            | 24V |
|                            | Wattage                             | 1W                            |                | 0.3W               |     | 3W             |     |
| Application Regulation ECE |                                     | R6.01 Cat. 2a                 |                | R7. 02 Cat. R1     |     | R7. 02 Cat. S1 |     |
| Location of marking        | Number and category of light source | 6*LED                         |                | 8*LED              |     |                |     |
|                            |                                     | Non-replaceable light source  |                |                    |     |                |     |
|                            |                                     | Marked on housing             |                |                    |     |                |     |
|                            | Trade mark                          | DAFA                          |                |                    |     |                |     |
|                            |                                     | Marked on lens                |                |                    |     |                |     |
|                            | Approval mark                       |                               | Marked on lens |                    |     |                |     |