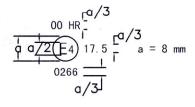

Approval mark

00 HR

17.5

0266

1. Trade name or mark of the device : DLAA

2. Manufacturer's name for the type of device : LA1003AEM

3. Manufacturer's name and address : DLAA INDUSTRIAL CO., LTD.

Taifeng Industrial Zone, Xiaolan Town, Zhongshan City,

Category as described by the relevant marking<sup>(1)</sup> : HR

Number and category(ies) of filament lamp(s) : one H3

10. Position of approval mark : on the lens

11. Reason(s) for extension (if applicable) : not applicable

### 2. Construction and material

| Construction      | Material | Remarks |
|-------------------|----------|---------|
| Lens              | Glass    |         |
| Reflector         | Iron     |         |
| Housing           | Plastic  |         |
| Electrical wiring |          |         |