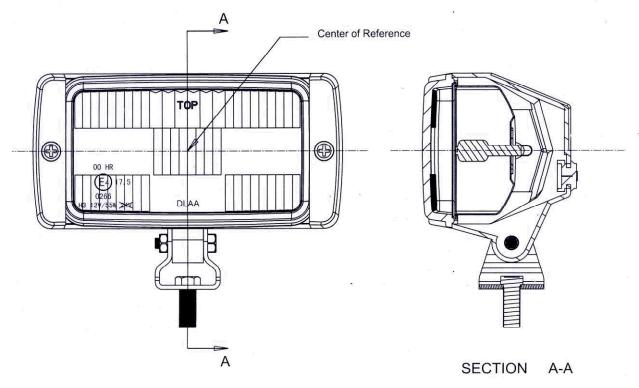

Approval mark

00 HR

17.5

0266

1. Trade name or mark of the device : DLAA

2. Manufacturer's name for the type of device : LA1003AEM

3. Manufacturer's name and address : DLAA INDUSTRIAL CO., LTD.

Taifeng Industrial Zone, Xiaolan Town, Zhongshan City,

Category as described by the relevant marking<sup>(1)</sup> : HR

Number and category(ies) of filament lamp(s) : one H3

10. Position of approval mark : on the lens

11. Reason(s) for extension (if applicable) : not applicable

## 1. Specification data

| Туре                        |                              | LA1003AEM      |  |
|-----------------------------|------------------------------|----------------|--|
| Function                    |                              | Headlamp       |  |
| Color                       |                              | white          |  |
| Rated                       | Voltage                      | 12V            |  |
|                             | Wattage                      | 55W            |  |
| Applicable Regulation (ECE) |                              | R112           |  |
| Location<br>of<br>marking   | Filament<br>Lamp<br>category | НЗ             |  |
|                             |                              | Marked on lens |  |
|                             | Trade mark                   | DLAA           |  |
|                             |                              | Marked on lens |  |

### 2. Construction and material

| Construction      | Material | Remarks |
|-------------------|----------|---------|
| Lens              | Glass    |         |
| Reflector         | Iron     |         |
| Housing           | Plastic  |         |
| Electrical wiring |          |         |