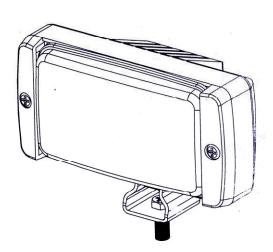

## 1. Specification data

| Туре                        |                              | LA1003AEM      |  |
|-----------------------------|------------------------------|----------------|--|
| Function                    |                              | Headlamp       |  |
| Color                       |                              | white          |  |
| Rated                       | Voltage                      | 12V            |  |
|                             | Wattage                      | 55W            |  |
| Applicable Regulation (ECE) |                              | R112           |  |
| Location<br>of<br>marking   | Filament<br>Lamp<br>category | НЗ             |  |
|                             |                              | Marked on lens |  |
|                             | Trade mark                   | DLAA           |  |
|                             |                              | Marked on lens |  |

### 2. Construction and material

| Construction      | Material | Remarks |
|-------------------|----------|---------|
| Lens              | Glass    |         |
| Reflector         | Iron     |         |
| Housing           | Plastic  |         |
| Electrical wiring |          |         |