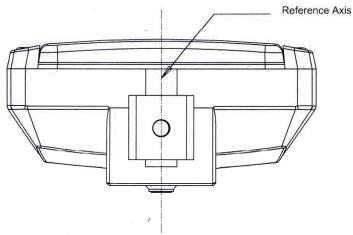

## 1. Specification data

| Туре                        |                              | LA1003AEM      |  |
|-----------------------------|------------------------------|----------------|--|
| Function                    |                              | Headlamp       |  |
| Color                       |                              | white          |  |
| Rated                       | Voltage                      | 12V            |  |
|                             | Wattage                      | 55W            |  |
| Applicable Regulation (ECE) |                              | R112           |  |
| Location<br>of<br>marking   | Filament<br>Lamp<br>category | НЗ             |  |
|                             |                              | Marked on lens |  |
|                             | Trade mark                   | DLAA           |  |
|                             |                              | Marked on lens |  |

### 2. Construction and material

| Construction      | Material | Remarks |
|-------------------|----------|---------|
| Lens              | Glass    |         |
| Reflector         | Iron     |         |
| Housing           | Plastic  |         |
| Electrical wiring |          |         |